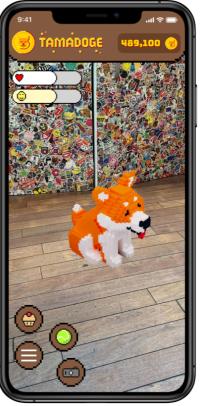

### 😸 What are Tamadoge Pets?

Tamadoge pets are at the core of the Tamadoge project. These mintable, tradable NFTs are pets that you can buy using your Tamadoge token. Each Tamadoge Pet is minted as a baby, and every single one has it's own unique stats, strengths and weaknesses.

As you feed and play with your Tamadoge pet you'll see it grow over time - with the way you look after your pet shaping the way in which it grows and matures. Once your Tamadoge pet grows into an adult, it's able to battle other players pets in order to become top Doge on the Tamadoge leaderboard, using the turn based Tamadoge battling arena.

### How do I buy and care for my Tamadoge?

All Tamadoge pets are purchased through the store on the Tamadoge website. There's no limit to how many Tamadoge pets can be bought, meaning you're free to buy as many Tamadoge pet NFTs as you'd like. Each one has completely random stats, which will grow as you look after and care for your Tamadoge pet.

You can also use the store to buy food, toys and cosmetic items. These items can all be used to care for your pet, helping keep them in tip top condition!