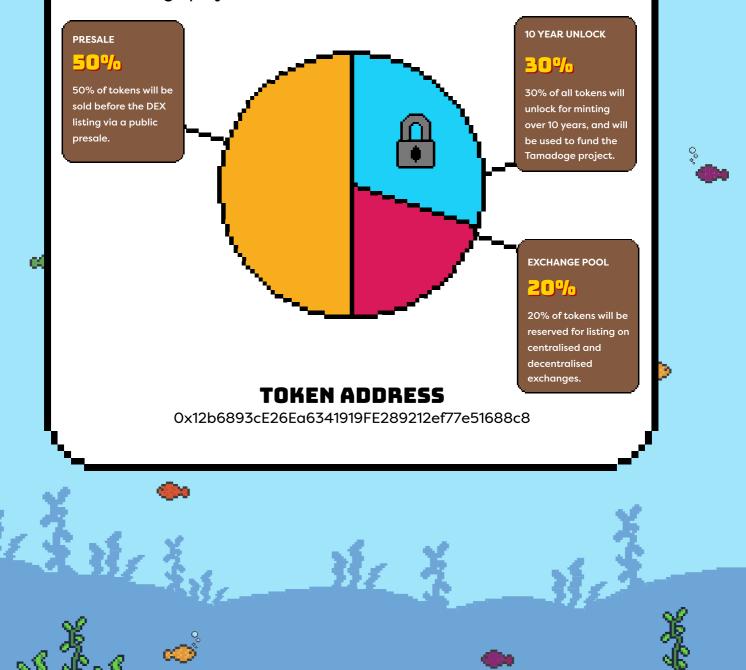

### TAMANOMICS

c 🏵

TAMADOGE

In total the maximum supply of TAMADOGE will be 2 Billion (2,000,000,000). There will be 1 Billion tokens in circulation at the token generation event, with 400 Million unminted and reserved for exchange listings. There will be 600 Million which will become available to be minted over 10 years to power the Tamadoge project.