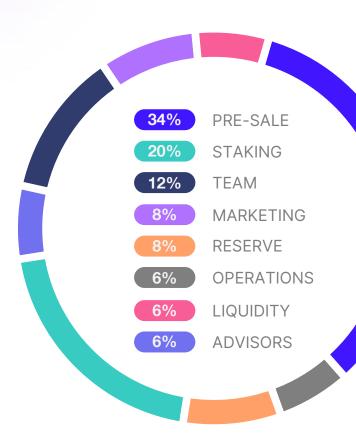

#### the life token

**LIFE** Token powers the infrastructure being built by the **LIFE** Team and by fiduciaries from our partner ecosystem. **LIFE** Token is a fixed supply of 10 billion tokens, initially launching on the Ethereum mainnet.