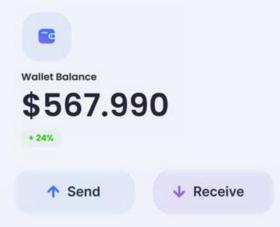

#### life wallet

The **LIFE** Wallet is easy.

With highly curated features and secure defi protocols, **LIFE** is creating a simple and safe user experience to onboard and engage investors of any experience level. With one powerful wallet, crypto transfers, retail purchases, and elite passive income earning potential are available at the touch of a button.