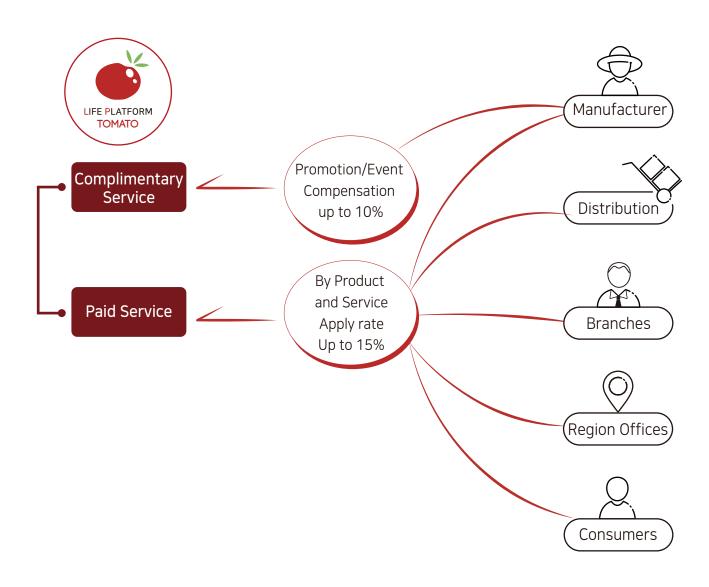

#### 3. Purchases on BPTC-listed exchanges

BPTC can be purchased from the listed external exchange.

Platform participants are subject to compensation rates wherever they are located..

## 1. Complimentary Service Compensation

You may be rewarded based on the policies of promotions or events on the platform..

## 2. Paid service compensation

Products or paid services located on the platform share the distribution margin of each product, and all participants are rewarded at a rate.