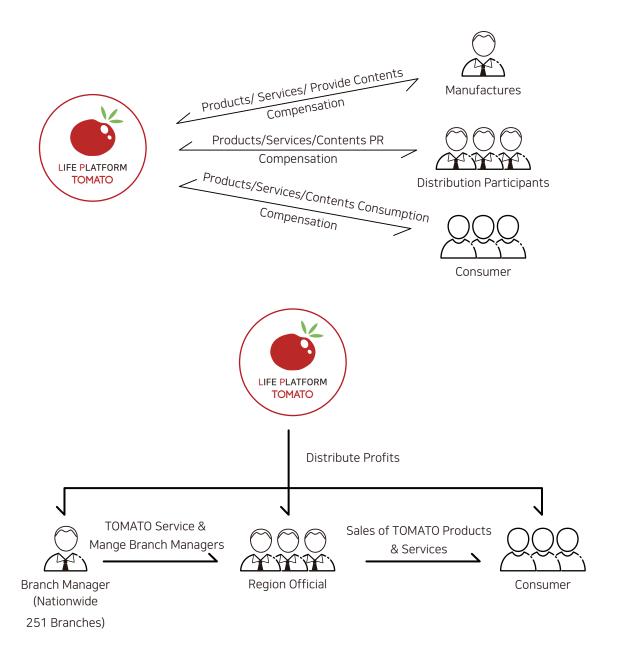

#### Payment anywhere in the world

Need to provide credit and financial information MasterCard can be issued without! Easy payment online/offline worldwide Real-time inquiry of account details.

All participants in the process of producing, distributing, and circulating goods and services on the TOMATO platform will share the benefits of the distribution process. Each participant is an ecosystem of the TOMATO platform that enables new consumption behavior with the profits generated from consumption.

Through direct communication between content producers and consumers such as daily life, photography, video, scenario, etc., the TOMATO platform has continuity, and each participant uses the trust network without intermediaries within a blockchain system that is non-modifiable.

Participants in the TOMATO platform can participate in business and have a relatively simple structure as branches and region offices. The branch serves as an interim who manages 251 cities, districts, and counties nationwide. The region offices can create new value by engaging in any business or service provider (online & offline store).