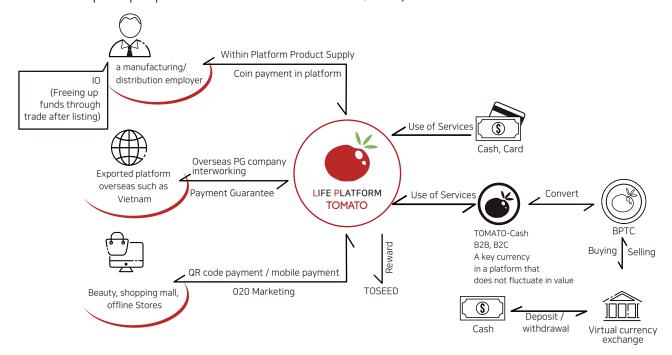

#### Introduction to the blockchain-based living platform "TOMATO"

From rental platform business that connects consumers and producers by offering products and rental service for large and small businesses, we will carry out a living platform project that provides contents that can be used in real life such as beauty & beauty products and services, mobile gift vouchers, living convenience services, business card network services, voice keyword services, and security services.

Users of the "Tomato" platform use basic network services free of charge, use them as a fee for a product, and receive a reward tokat (Tomato Cache) when paying with cash, card, etc.

#### TOMATO, BPTC

Users receive a reward for cash and card payments on the platform, and a reward for tokat (tomato cache) can pay for goods and services on the platform or switch to BPTC. BPTC can be cashed in on a listed exchange and used as asset value.

# Merchants and QR payment

TOMATO QR will be distributed in stores such as rental stores, convenience stores, bakeries, restaurants, PC stations, karaoke bars, hair salons, nail art salons, massage spas, etc. so that QR payments can be made on the platform, and TOMATO will be converted to BPTC.

#### Travel & Accommodation

TOMATO Card's nationwide 30 million partnerships are expanding into all areas of living services. The offline travel & lodging business information is provided on the TOMATO platform. From now on, tourists from home and abroad will be able to receive high quality information such as prices, services, and events.

#### Global Cash MasterCard

Global Cash MasterCard can be used to pay for more than 10,000 online global 3- commerce worldwide. More than 50 million people use offline MasterCard merchants, and there is no need to provide credit and financial information when issuing. USD and TOMATO recharge, transfer and exchange, P2P personal transaction services are available, and withdrawal services from ATM machines are provided. Easy payment available online/offline worldwide.