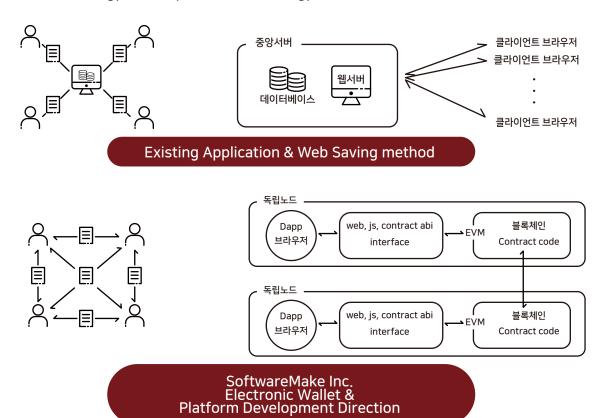

#### TOMATO Platform, Distributed Application (Dapp), Smart Contract

BPTC takes the first step as a virtual currency for the "TOMATO" lifestyle platform.

"TOMATO" is the platform of SoftwareMake Inc. which adopts HTTPS which is attracting attention as security technology. Distributed application (DAPP) was applied to store data in the blockchain, and the data was saved to the central server of the app to improve the processing speed.

We have also introduced a Smart Contract to ensure that the contents of the contract are automatically fulfilled for assets in blockchain when predetermined conditions are met (record keeping, cash flow, and automation of contract execution).