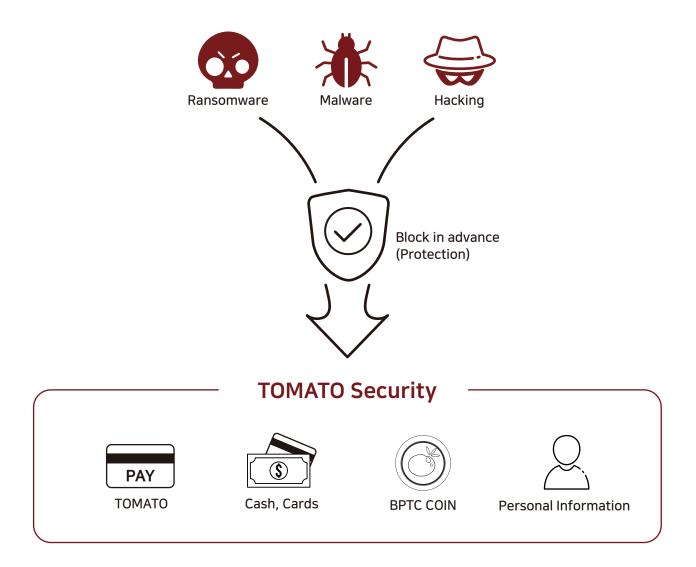

## **Tomato Security**

"TOMATO Security" is a separate security system that is being developed on the basis of PC-based ShideldsOS (Mobile based). It is a security system that stores important payment and personal information such as cash, cards, TOMATO-Cash (points), BPTC COIN, and etc. in service to prevent forgery and falsification from hacking, and malware (malicious code).

It operates in kernel mode, not API hooking mode, and blocks the file between the physical layer and the logical layer without any load of I / O.

In addition, it blocks unauthorized abnormal programs (Virus, Lansomware) or unacceptable behavior (change of information).

### **TOMATO Security Function**

Block known and new Ransomware

Blocking Capabilities on known Ransomware and new Ransomware

Ability to monitor all access requests to protected data files in real-time

Permissible processes allow access, unauthorized processes block access to data at source

Ability to notify users when they allow and block

Unauthorized process access blocking function (modify, delete, encrypt, etc.)

Unauthorized Process Rename Blocking function

Blacklist Execution Prevention Function