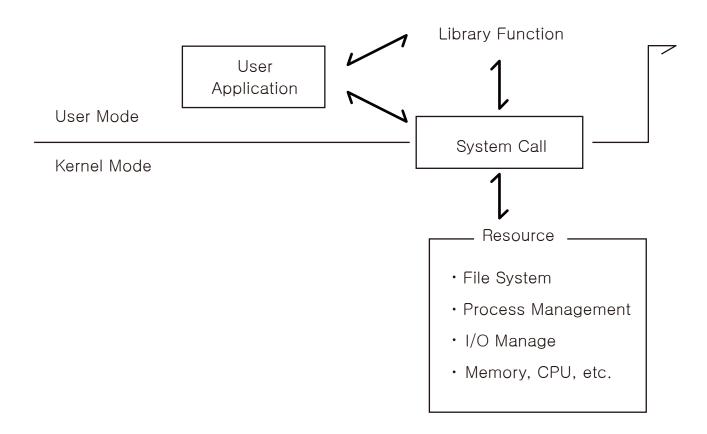

It operates in kernel mode, not API hooking mode, and blocks the file between the physical layer and the logical layer without any load of I / O.

In addition, it blocks unauthorized abnormal programs (Virus, Lansomware) or unacceptable behavior (change of information).

# Kernel mode

You can access and command all resources (driver, memory, CPU, storage space) of PC and mobile. User mode limits the area accessible to the user (user).

## TOMATO Security process (protecting both user and kernel mode transitions)

A user application running in user mode while the process is running

- I / O requests through system calls or library functions
- -> Switch to kernel mode, and the I/O manager of the kernel requests to device driver with keyboards, monitors, input/output devices, etc.
- -> Return to kernel the return value of keyboard, monitor, smart phone internal and external input from the device driver
- -> The kernel returns the value to the User Application
- -> Switch to User Mode

  Call system to receive memory allocation through malloc during operation in user mode
- -> Switch to kernel mode, pass memory (management allocation or incorrect access) return value to user application
- -> Switch to User Mode