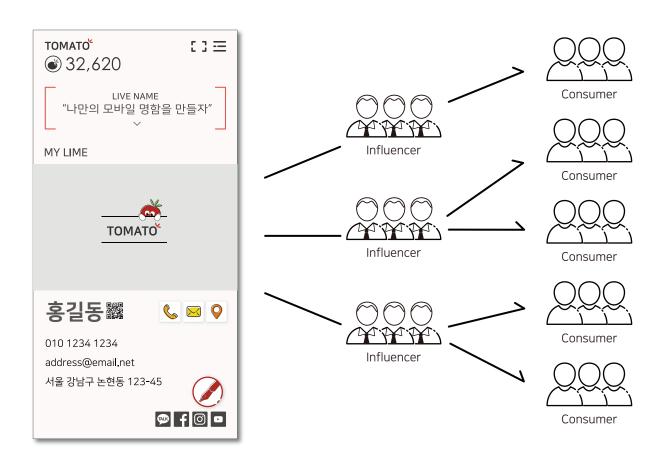

# Speed Name

Cineline Entertainment, which has built about 2,700 film marketing and infrastructure since 1995 until present, we have established our business card network service company, "Speed Name." By utilizing infrastructure such as Management Association and Producers' Association, we will organize and build up contents for users to participate in business card network services of TOMATO platforms.

#### ■ Introduction of key features

Easy electronic business cards

production

SNS Interlink and Spread

Communities (empathy, Comments)

**Content Communication** 

#### Content planning

Revival (inflatable bucket list)

Sponsor

Movie crowdfunding

! Key features and content of the TOMATO platform may change