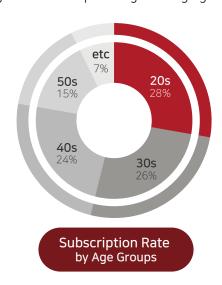

# "In a word, there's an era of sharing in which everyone borrows everything except life"

- With the increasing number of single-person households and consumers seeking reasonable consumption, the domestic rental service market has been growing rapidly with the changing concepts - such as rather than ownership, increasing awareness of the so-called "sharing economy" in which many share their products. As this concept spreads, many companies are flocking to the rental market.
- 2 In the past, rental services, along with high-value products such as industrial facilities and office/medical equipment, were limited to restricted categories such as "living home appliances" pertaining to water purifiers and air purifiers, and "fashion products" such as clothes and bags, but have recently served as a comprehensive rental platform that offers trendy products from various brands in one-step to suit each of their lifestyle.
- According to the KT Economic and Management Research Institute, the rental market in South Korea grew 47.1 % in 6 years from 19.5 billion dollars in 2011 to 28.7 billion dollars in 2016. It is forecast to grow to 40.1 billion dollars by 2020.
- 4. While increasing single-person households and aging population play a role in the rapid growth, changes in consumption patterns that place more emphasis on experience than buying are also significant. Especially, as the concept of a shared economy spreads across the world, there is a change in the
- 5 By generation, people in their 20s (28%), 30s (26%), 40s (24%), and 50s (15%) tend to subscribe,