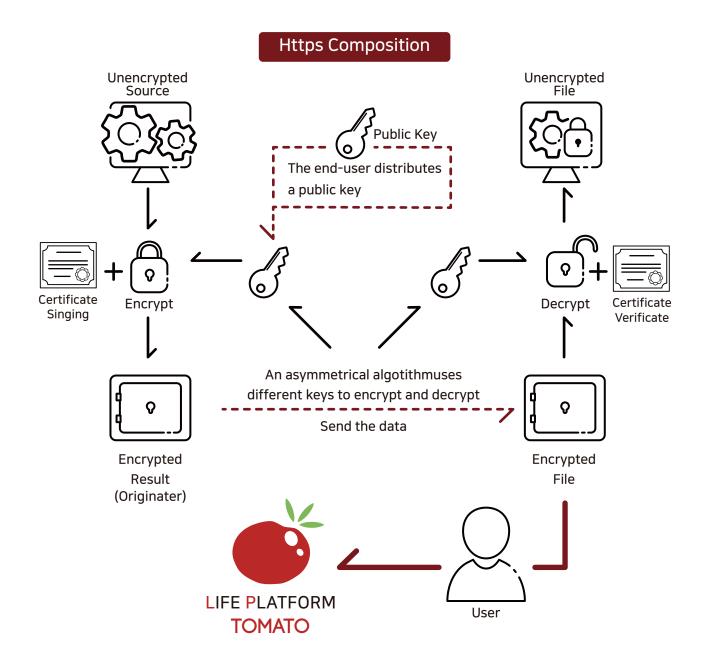

#### TOMATO Platform, Distributed Application (Dapp), Smart Contract

BPTC takes the first step as a virtual currency for the "TOMATO" lifestyle platform.

"TOMATO" is the platform of SoftwareMake Inc. which adopts HTTPS which is attracting attention as security technology. Distributed application (DAPP) was applied to store data in the blockchain, and the data was saved to the central server of the app to improve the processing speed.

# HTTPS(HyperText Transfer Protocol over Secure Socket Layer)

A secure version of HTTP, a World Wide Web communication protocol (a form of behavior between senders and recipients in communications). It has been developed for authentication and encryption of communications.

HTTPS encrypts the DB through TLS (Communication Industry's cryptographic protocol name with transport layer security) instead of using plain text in the communication between sender and recipient. The level of protection depends on the accuracy of implementation in the web browser, server software, and the cryptographic algorithm it supports.

SoftwareMake(Inc.) has developed basic security for its life platform "TOMATO" using the 40-bit key size of the RC4 stream cipher algorithm, which is applied to the final renewal protocol of TLS. \*\* TLS is the latest version of the security certificate SSL 3.0.