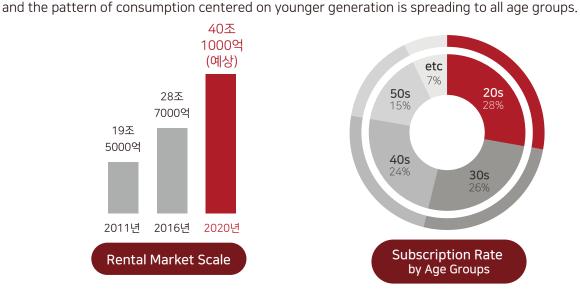

# "In a word, there's an era of sharing in which everyone borrows everything except life"

- With the increasing number of single-person households and consumers seeking reasonable consumption, the domestic rental service market has been growing rapidly with the changing concepts - such as rather than ownership, increasing awareness of the so-called "sharing economy" in which many share their products. As this concept spreads, many companies are flocking to the rental market.
- 2 In the past, rental services, along with high-value products such as industrial facilities and office/medical equipment, were limited to restricted categories such as "living home appliances" pertaining to water purifiers and air purifiers, and "fashion products" such as clothes and bags, but have recently served as a comprehensive rental platform that offers trendy products from various brands in one-step to suit each of their lifestyle.
- According to the KT Economic and Management Research Institute, the rental market in South Korea grew 47.1 % in 6 years from 19.5 billion dollars in 2011 to 28.7 billion dollars in 2016. It is forecast to grow to 40.1 billion dollars by 2020.
- 4. While increasing single-person households and aging population play a role in the rapid growth, changes in consumption patterns that place more emphasis on experience than buying are also significant. Especially, as the concept of a shared economy spreads across the world, there is a change in the
- 5 By generation, people in their 20s (28%), 30s (26%), 40s (24%), and 50s (15%) tend to subscribe,