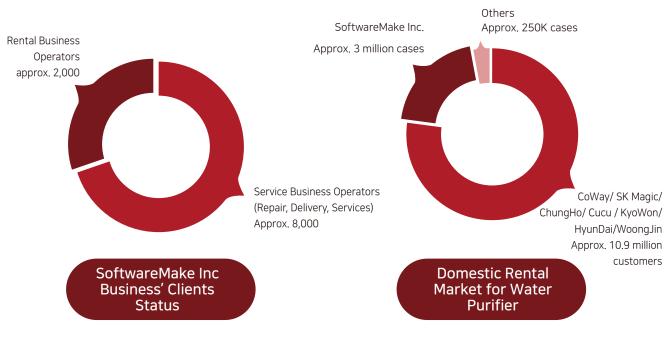

"SoftwareMake Inc. 's customer, a water purifier rental business operator (approx. 2,000 members) (8,000 life service providers), based on the infrastructure of approximately 3 million individual customers build the ecosystem of BPTC."

Source: 2018, Keum Kang Won Electronics Corporation and its rental accounts Data