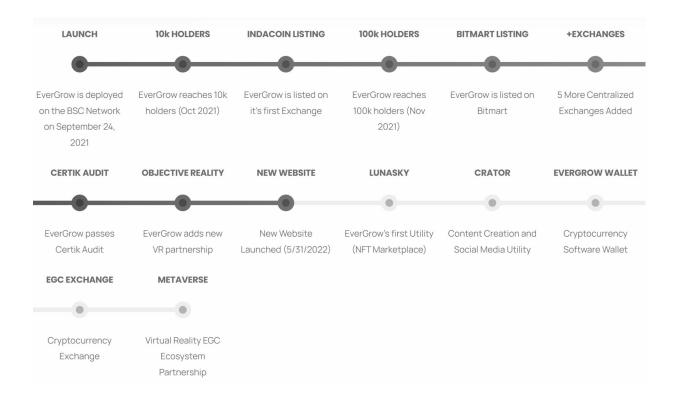

# **Ecosystem/Roadmap**

EverGrow is creating an ecosystem of utilities designed to generate additional sources of passive income for holders. The net-profits from all these utilities will be used for our BuyBack & Burn function, creating green candles and \$BUSD rewards for holders.

#### **LunaSky NFT Marketplace**

Mint, Buy and Sell NFTs, including any that you obtain through liquidated collateral from the NFT Lending platform. The marketplace will also include a minting tool that will let users create their own NFTs from images, videos & other data.

#### **Crator Social Media Platform**

The world's first Content Subscription Platform to integrate both Crypto and FIAT payment options. Users can choose to use FIAT, other cryptocurrencies or \$EGC to purchase content, tip & message content creators, or subscribe for regular content. Creators can opt to be paid in \$EGC, other cryptocurrencies or FIAT, with the lowest commissions in the industry.

## **EverGrow Crypto Wallet**

Buy, Sell and Swap your crypto on a wallet fully designed for the latest revolutionary rewards tokens, along with traditional crypto investing. Fully integrated, multi reward-options tokenomics.

## **EverGrow Exchange**

Full, seamless tokenomics integration, allowing rewards in native and non-native currencies to be paid flawlessly and automatically to holders, along with the option to Buy, Sell and Swap traditional cryptocurrencies.

#### **EverGrow Meta**

In partnership with Objective Reality, A virtual world that brings together the entire EverGrow Ecosystem. Browse LunaSky NFTs in a fully-immersive 3D gallery, meet friends & influencers on Crator, play VR games, or shop in virtual stores with your crypto wallet.