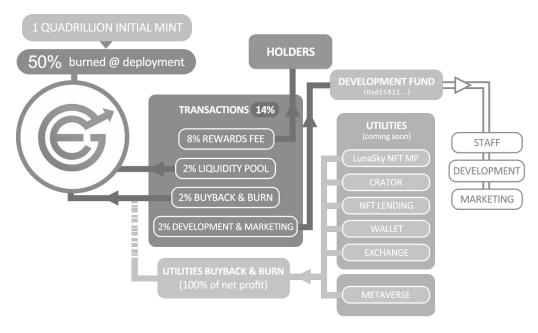

EverGrow has a total supply of 1,000,000,000,000,000 \$EGC. From the initial release, 50% of tokens were sent to the burn address, and further tokens are burnt daily via the BuyBack & Burn feature.

- 8% of every transaction is redistributed to holders in \$BUSD, which is automatically paid every 60 Minutes.
- 2% of every transaction is transferred into Liquidity Pool for PancakeSwap to create a stable price floor.
- 2% of every transaction is transferred into Smart Contract for strategic BuyBack reserve.
- 2% of all transactions are dedicated to marketing and development.

# **Ecosystem/Roadmap**

EverGrow is creating an ecosystem of utilities designed to generate additional sources of passive income for holders. The net-profits from all these utilities will be used for our BuyBack & Burn function, creating green candles and \$BUSD rewards for holders.