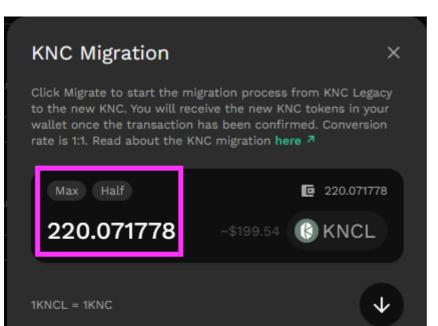

| KNC Migration | ×              |
|---------------|----------------|
|               |                |
| Max Half      | 220.071778     |
| 1             | ~\$0.91 🛞 KNCL |
| 1KNCL = 1KNC  | •              |
|               | 84.083286      |
| 1             | ~\$0.91 🛞 KNC  |
| Approve       | Migrate        |

Once the approval step is complete, the "Migrate" button should appear.

**Step 4**: Specify the amount of KNCL to migrate. You can either do so by manually typing in an amount or by using the "Max" and "Half" buttons. Click "Migrate" to proceed. This is an onchain transaction that will require gas fees.

| 220.071778 | ~\$199.54 | <ul> <li>84.083286</li> <li>KNC</li> </ul> |
|------------|-----------|--------------------------------------------|
| Migrate    |           |                                            |