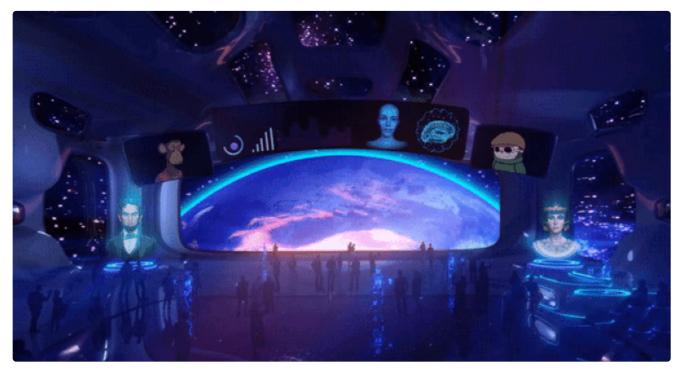

## Noah's Ark

An Intelligent Metaverse built on the iNFT Protocol.

A panoramic view of the Visitor's Center in the Noah's Ark

Alethea AI is building a decentralized protocol that will enable the creation of interactive and intelligent NFTs (iNFTs). As originators of the iNFT standard, Alethea AI is on the cutting edge of embedding AI animation, interaction and generative AI capabilities into NFTs. Anyone can use the iNFT protocol to Create, Train and Earn from their iNFTs in the world's first Intelligent Metaverse known as Noah's Ark.