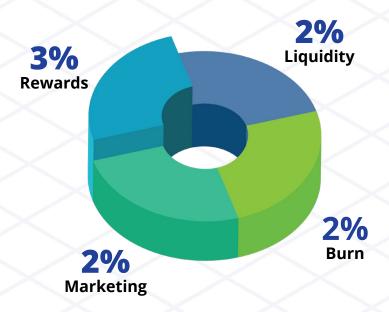

## **TOKENOMICS** Deflationary Token

COPYRIGHT © 2022 BY LUFFY TOKEN. ALL RIGHT RESERVED.

Luffy has a creative burning mechanism; more than 54% of the total supply has been burnt and the burning rate is expected to reach 70% by the end of 2022, thanks to the successive burns of 2% on each transaction.

#### 2% Marketing

We are currently spending more than \$100,000 per month on marketing.

Our liquidity pool is fed with every transaction which prevents whale manipulaton.

#### 3% Rewards

Every holder will get 3% distribution of each transaction.

2% Burn

ANTIN CHILDE

With burning 2% of each transaction we reduce the circulating supply and support new price levels.