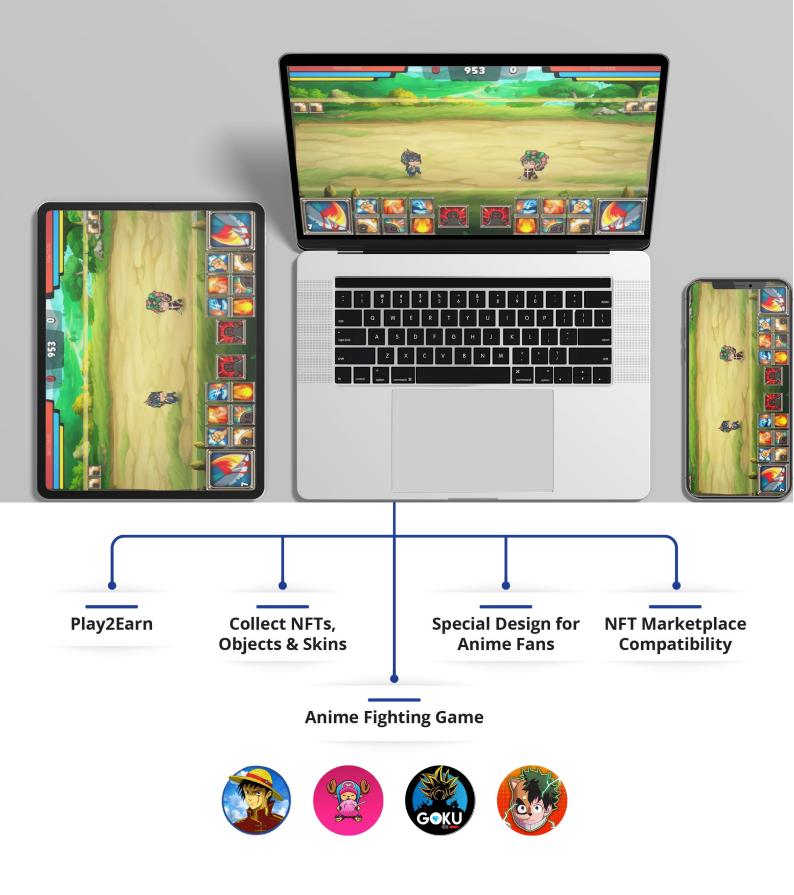

# ANIME CHAIN

A protocol for building & connecting all meme & anime tokens launched on Ethereum-compatible blockchain networks.