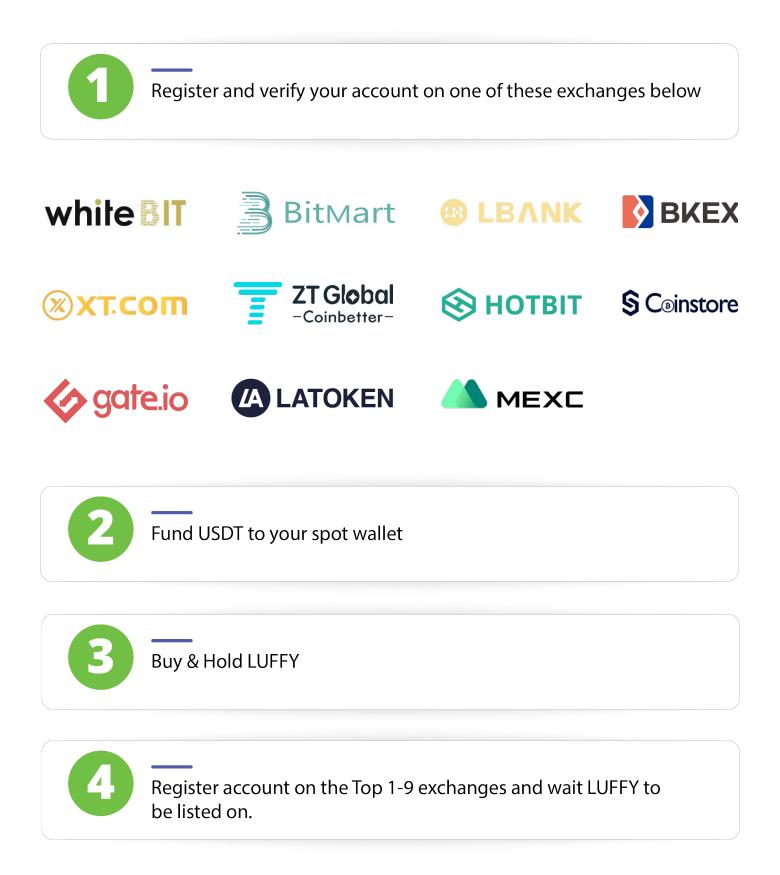

# HOW TO BUY

LUFFY is currently available on 4 DEXs and 11 CEXs.

**Contract address:** 

0xc1bfccd4c29813ede019d00d2179eea838a67703

# **BUY ON DEX**

Create a wallet

Register Metamask or Coinbase wallets & keep your seed phrases safely.

Fund ETH to your wallet

Buy ETH from exchanges and fund to your wallet.

Choose a DEX to swap

Copy and paste our smart contract in a DEX (e.g Uniswap).

Set slippage to 0.5% and replace the last two diggits of \$LUFFY with 99.