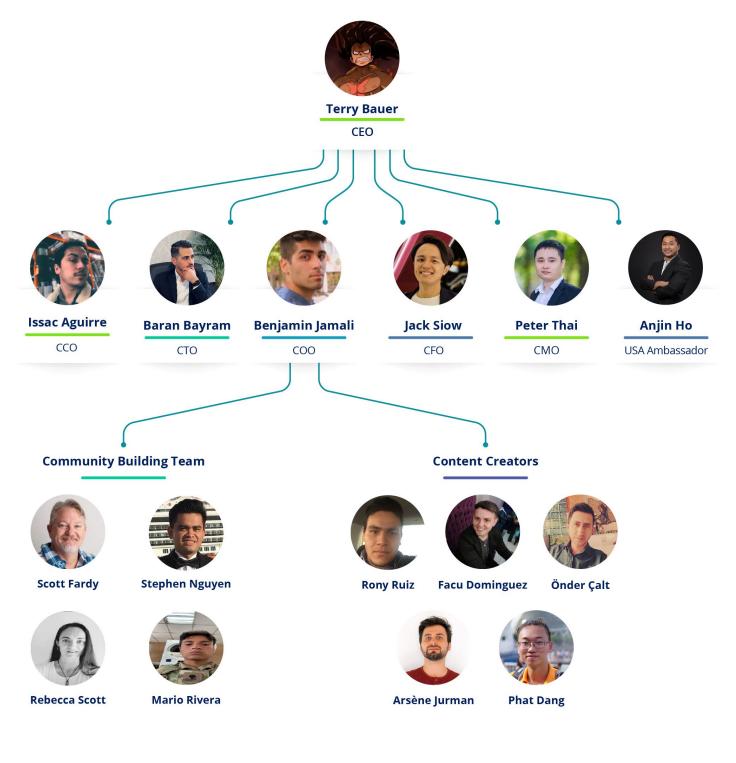

nounced
- Legal entity

- Transparent team
- Luffy Token Pte Ltd
- Blockchain experts
- Marketing experts





- Anime DEXT
- Anime Marketplace
- Crypto Academy
- Metaverse
- Multiverse Studio
- Land of Kai
- Anime Metaverse
- Mechero
- Anime Multiverse
- Anime Swap
- Anime Mask
- Anime Chain

# HOW TO BUY

LUFFY is currently available on 4 DEXs and 11 CEXs.

**Contract address:** 

0xc1bfccd4c29813ede019d00d2179eea838a67703









# **BUY ON DEX**

Create a wallet

Register Metamask or Coinbase wallets & keep your seed phrases safely.

Fund ETH to your wallet

Buy ETH from exchanges and fund to your wallet.

Choose a DEX to swap

Copy and paste our smart contract in a DEX (e.g Uniswap).



Set slippage to 0.5% and replace the last two diggits of \$LUFFY with 99.







# THE CORE TEAM



## **OUR COMMUNITY**





#### 2 ŧ ŧ ŧ Q No. ŧ ŧ NK YOU NY ESTING NY ESTING R PROJECT ₿ ₿

No.

0

Þ

Ł

₿

15

0

¢

Ł

X

D

ŧ

COPYRIGHT © 2022 BY LUFFY TOKEN. ALL RIGHT RESERVED.

D

D

ŧ