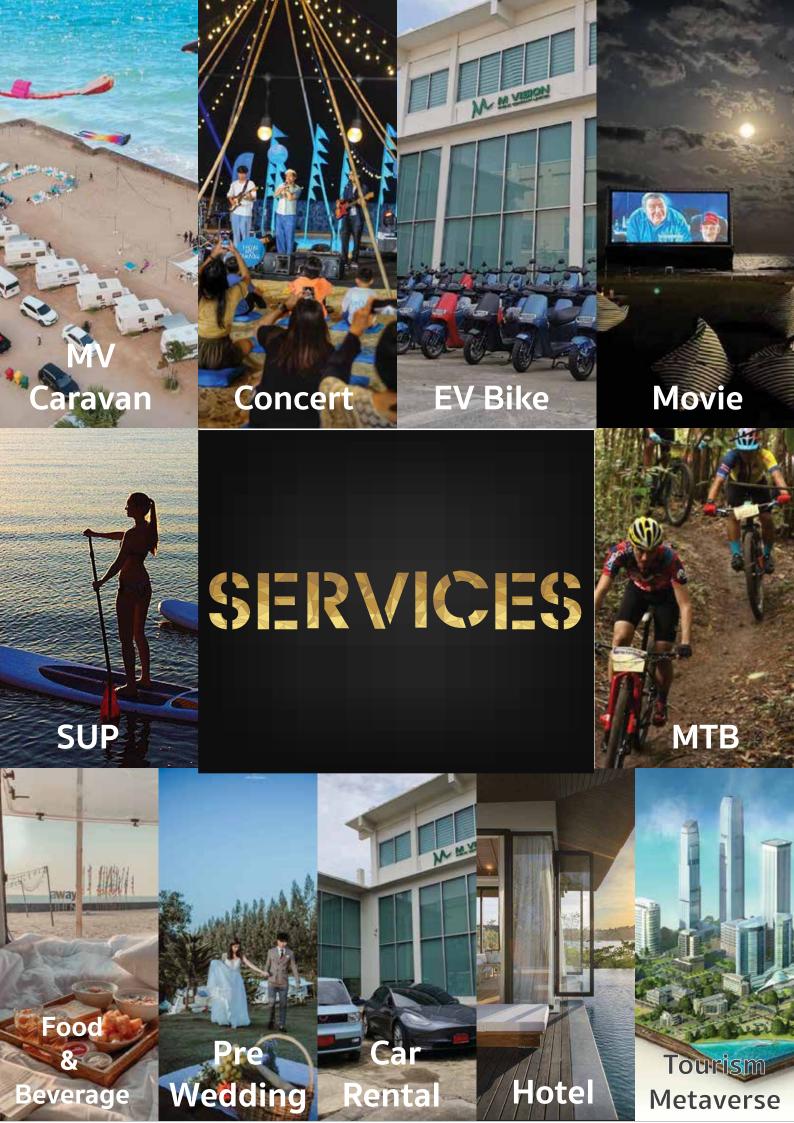

#### New services

MVP has continued to expand and diversify its ecosystem by offering a wider range of products and services. It has launched three types of products and services in late 2021:

1) Car rental; 2) Tourism Metaverse; and 3) Hotels

#### Car rental

MVP introduces the rental service with MEV coins, offering an exclusive experience in driving Battery Electric Vehicles (BEVs) such as Tesla Model 3 and Wuling Mini EV that are not only environmental friendly but also equipped with innovative functions and attractive feature.

#### Tourism Metaverse

Tourism Metaverse is a Singaporean gaming platform that provides virtual reality travel experiences through a simulation of cities and attractions in Thailand. This enables MVP coin holders to experience a futuristic game where they can sell, exchange and rent digital lands, alternatively known as Non-Fungible Tokens (NFTs) available within the game.

#### Hotel

Premium hotels are available for the MVP coin holders with more than 100 partner hotels of MVP, sponsored by the Tourism Authority of Thailand (TAT).