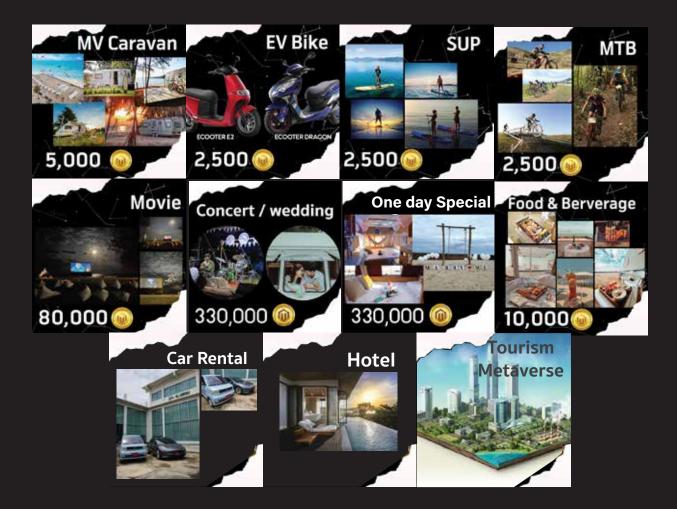

| Products & Services             |                   | Service Period<br>(days) | Available Asset<br>(unit) | Service<br>capacity (time) | Average Retail<br>Prices per use<br>(Baht*) | Total Retail<br>Values (Baht) | Service Prices<br>per use<br>(MVP COIN) | Total MVP COIN |
|---------------------------------|-------------------|--------------------------|---------------------------|----------------------------|---------------------------------------------|-------------------------------|-----------------------------------------|----------------|
| 1 MV Caravan                    | Service period    | 181                      | 120                       | 21,720                     | 2,800                                       | 60,816,000                    | 5,000                                   | 108,600,000    |
|                                 | 1 Jan - 30 Jun    |                          |                           |                            |                                             |                               |                                         |                |
| 2 EV Bike                       | Service period    | 181                      | 20                        | 3,620                      | 750                                         | 2,715,000                     | 2,500                                   | 9,050,000      |
|                                 | 1 Jan - 30 Jun    |                          |                           |                            |                                             |                               |                                         |                |
| 3 Water sports                  | Service period    | 181                      | 10                        | 1,810                      | 750                                         | 1,357,500                     | 2,500                                   | 4,525,000      |
| (SUP,Kayak,etc.)                | 1 Jan - 30 Jun    |                          |                           |                            |                                             |                               |                                         |                |
| 4 Bicycle                       | Service period    | 181                      | 5                         | 905                        | 750                                         | 678,750                       | 2,500                                   | 2,262,500      |
|                                 | 1 Jan - 30 Jun    |                          |                           |                            |                                             |                               |                                         |                |
| 5 Outdoor Movie & Special       | Service period    | 48                       | 5                         | 240                        | 25,000                                      | 6,000,000                     | 80,000                                  | 19,200,000     |
| Event [Up to 20 persons]        | 1 Jan - 30 Jun    |                          |                           |                            |                                             |                               |                                         |                |
| 6 One Day Special               | Service period    | 17                       | 5                         | 85                         | 10,000                                      | 850,000                       | 10,000                                  | 850,000        |
|                                 | 1 Jan - 30 Jun    |                          |                           |                            |                                             |                               |                                         |                |
| 7 Big Event                     | Service period    | 12                       | 5                         | 60                         | 100,000                                     | 6,000,000                     | 330,000                                 | 19,800,000     |
| (Concert, Wedding, 20-50 person | s) 1 Jan - 30 Jun |                          |                           |                            |                                             |                               |                                         |                |
| 8 Food & Beverage               |                   |                          |                           |                            |                                             |                               |                                         |                |
| 8.1. Large Set                  | Service period    | 181                      | 5                         | 905                        | 3,000                                       | 2,715,000                     | 10,000                                  | 9,050,000      |
|                                 | 1 Jan - 30 Jun    |                          |                           |                            |                                             |                               |                                         |                |
| 8.2. Small Set                  | Service period    | 181                      | 5                         | 905                        | 1,500                                       | 1,357,500                     | 5,000                                   | 4,525,000      |
|                                 | 1 Jan - 30 Jun    |                          |                           |                            |                                             |                               |                                         |                |
| 9 Car Rental                    | Service period    | 181                      | 5                         | 905                        | 750                                         | 678,750                       | 2,500                                   | 2,262,500      |
|                                 | 1 Jan - 30 Jun    |                          |                           |                            |                                             |                               |                                         |                |
| 10 Hotel                        |                   |                          |                           |                            |                                             |                               |                                         |                |
| 10.1. Standard                  | Service period    | 30                       | 15                        | 450                        | 8,000                                       | 3,600,000                     | 5,000                                   | 2,250,000      |
|                                 | 1 Jan - 30 Jun    |                          |                           |                            |                                             |                               |                                         |                |
| 10.2. Premium                   | Service period    | 30                       | 15                        | 450                        | 10,000                                      | 4,500,000                     | 8,000                                   | 3,600,000      |
|                                 | 1 Jan - 30 Jun    |                          |                           |                            |                                             |                               |                                         |                |
| 10.3. Gold                      | Service period    | 18                       | 5                         | 90                         | 30,000                                      | 2,700,000                     | 20,000                                  | 1,800,000      |
|                                 | 1 Jan - 30 Jun    |                          |                           |                            |                                             |                               |                                         |                |
| 10.4. Luxury                    | Service period    | 18                       | 5                         | 90                         | 50,000                                      | 4,500,000                     | 40,000                                  | 3,600,000      |
|                                 | 1 Jan - 30 Jun    |                          |                           |                            |                                             |                               |                                         |                |
| 10.5. Hi-End                    | Service period    | 6                        | 2                         | 12                         | 100,000                                     | 1,200,000                     | 100,000                                 | 1,200,000      |
|                                 | 1 Jan - 30 Jun    |                          |                           |                            |                                             |                               |                                         |                |