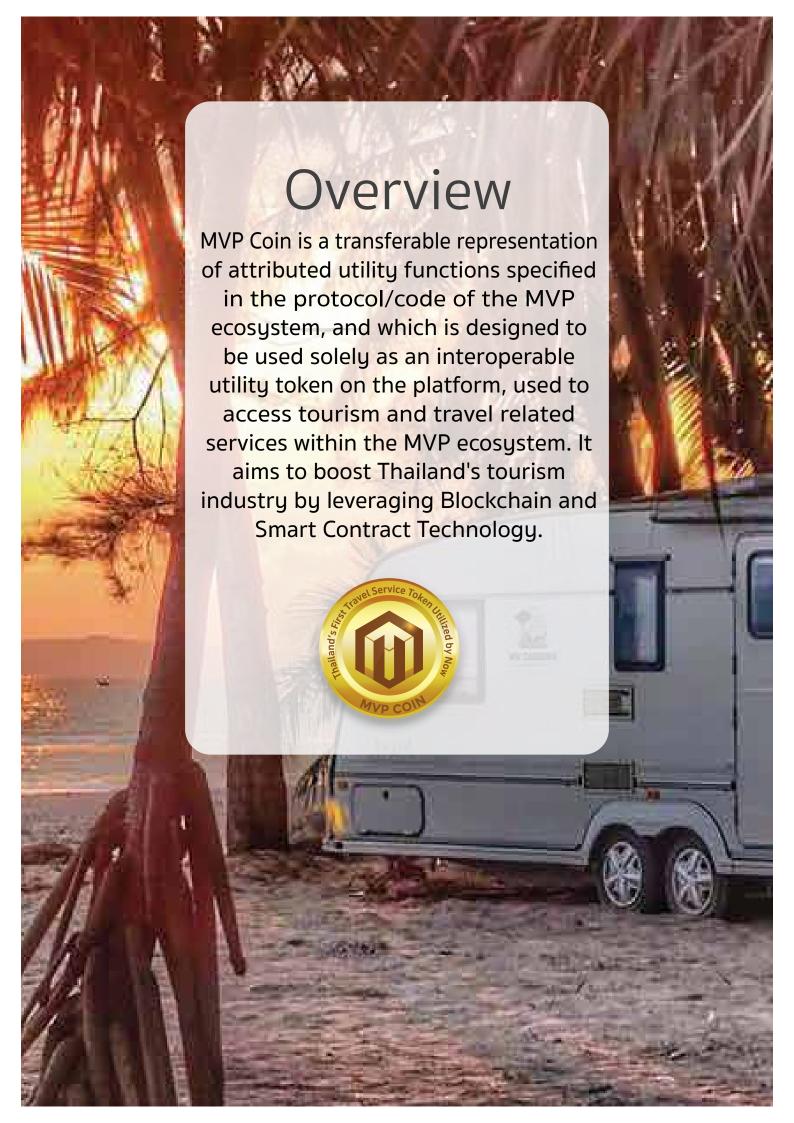

## Token Utility

MVP Coin (MVP) is a digital asset that can be used for caravans and tourism related services (equivalent to blockchain e-voucher).

Blockchain Technology and utility token are the key components that will transform MVP Coin to become a transparent and reliable token. Multitechnology Expert Co., has studied and issued MVP Coin for a marketing purpose and as a transparent tool to eradicate transfer difficulties for customers of M Vision's service economy in Thailand.