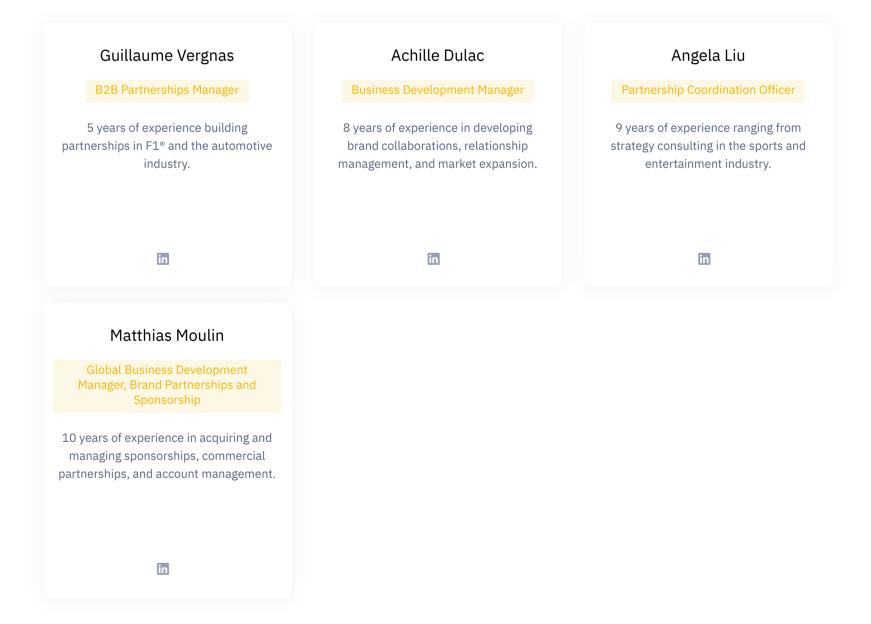

to be Raised       | 4,000,000 USD                                        |
| Initial Circ. Supply When Listed on Binance | 11,360,000 ALPINE (28.40% of the total token supply) |

## 3.2 Token allocation

| Token Name             | ALPINE                           |
|------------------------|----------------------------------|
| Binance Launchpad Sale | 10.00% of the total token supply |
| Team                   | 18.00% of the total token supply |
| Loyalty Subscription   | 15.00% of the total token supply |
| User Fund              | 35.00% of the total token supply |
| Developer Fund         | 22.00% of the total token supply |

### **ALPINE token allocation**





#### ALPINE token release schedule



Note that the tokens will only be unlocked every twelve months.

## 4. Project team



# 5. Roadmap, updates, and business development

## 5.1 Updated roadmap

### Q1 2022:

Start the Fan Engagement events on BWT Alpine F1® Team Page, which includes:

- 🔶 Voting
- NFT Mystery box
- NFT Collection
- Loyalty Subscription
- 🔶 Gift Card

### Q2 2022:

- Expand the Binance Fan Token use cases to:
  - Donation in Binance Fan Tokens
  - 🔶 Team Games
  - Fan Shop Launch, e.g. tickets and merchandise
  - ◆ Integrate Fan Tokens into the BWT Alpine F1® Team ecosystem, e.g. membership, e-commerce platform

## 5.2 Commercial partnerships and business development progress

1. Alpine Cars: Established in 1955, Société des Automobiles Alpine SAS, commonly known as Alpine, is the French manufacturer of racing and sports cars. It is the parent company of Alpine Racing, the motorsport racing