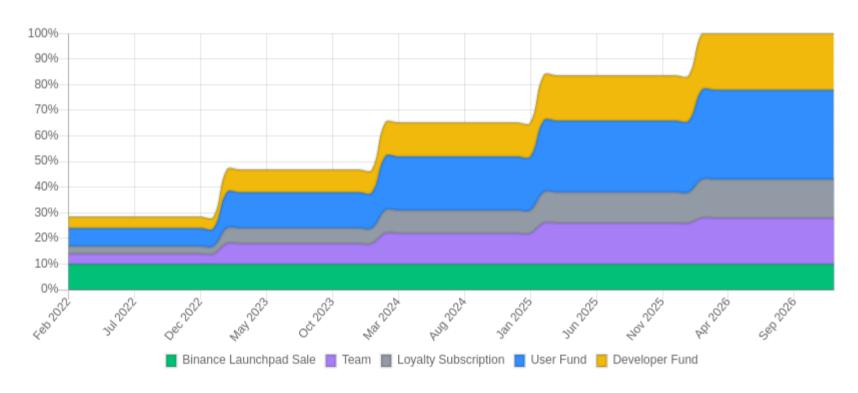

#### ALPINE token release schedule

Note that the tokens will only be unlocked every twelve months.