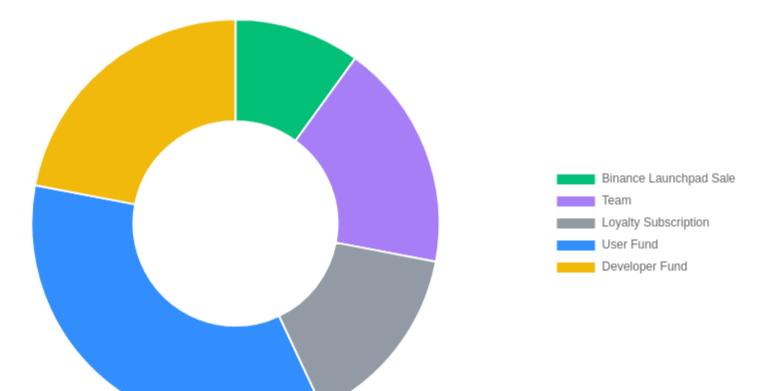

## 3.2 Token allocation

| Token Name             | ALPINE                           |
|------------------------|----------------------------------|
| Binance Launchpad Sale | 10.00% of the total token supply |
| Team                   | 18.00% of the total token supply |
| Loyalty Subscription   | 15.00% of the total token supply |
| User Fund              | 35.00% of the total token supply |
| Developer Fund         | 22.00% of the total token supply |

### **ALPINE token allocation**